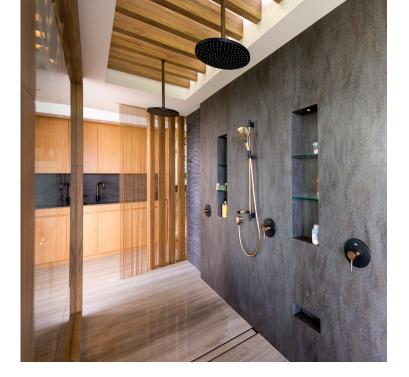

## Campbells Pocket, Australia

Located in Queensland, this luxurious single-family home was tailor-made for its picturesque location. Facing the Glass House Mountains, tall windows showcase the landscape in almost every room, bringing the tropical foliage of the Moreton Bay region indoors and creating a unique and spatial experience.

**Location:** Queensland, Australia

**Designer:** Ultraspace Architecture and Design **Products:** hansgrohe PuraVida, hansgrohe

Raindance Select in custom 2-toned

Brushed Bronze finish

**Photography:** Mark Gacesa, David Sproule