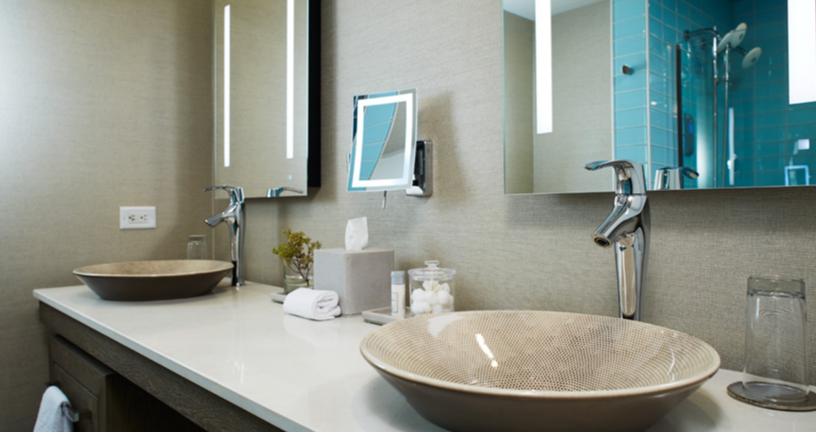

## LODGE KOHLERSM

LOCATION Green Bay, Wisconsin

TYPE Hotel, New Construction

ARCHITECT Kohler Architecture

THE ASK

To provide guests ideal lighting options within the styling space while maintaining

a clean and minimalist look.

WHY ROBERN<sub>®</sub> With custom sizes and shapes and best-in-class task lighting, Robern Custom

Lighted Wall Mirrors were the perfect fit for LODGE KOHLER styling spaces.

Clever amenities, such as integrated USB outlets, add convenience for guests and

further enhance their experience.

ROBERN PRODUCTS INSTALLED

& DESIGNER

**Custom Lighted Wall Mirrors** 